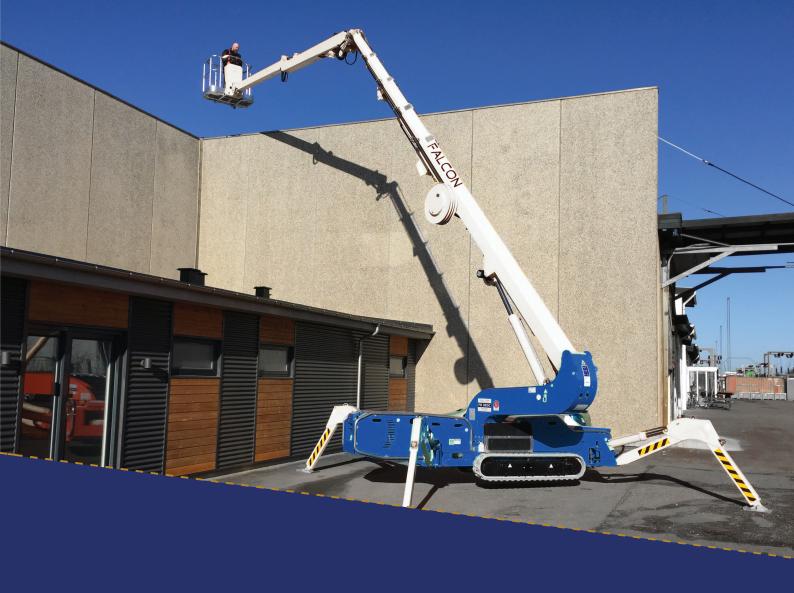

## The ultimate compact platform

The Falcon Spider Atrium Lift is an original Falcon Spider Lift with market leading features.

The Falcon Spider Atrium Lift was invented in the 1970's, and developed ever since.

The Falcon Spider Atrium Lift FALCON 320 Vario is very applicable in matters of:

- Facility management
- Atrium access
- Narrow access
- Best quality & safety
- Double jib system
- Easy transport & propelling
- Low weight & ground pressure
- Flexible outrigger setting
- Limited setup space
- Variable crawler chassis
- Power Bi-energy Hybrid

The Falcon Spider Atrium Lift is capable of passing through a door opening a mere 1,25 m wide and 1,84 m high. Further details on the Falcon Spider Atrium Lift FALCON 320 Vario is mentioned on the following pages.

## FALCON 320 Vario

Model:

FALCON 320 Vario

Working height: 32 m Maximum reach: 14-15 m

Double jib (2 x 3 m): 6 m

Jib rotation 200°

Basket load: 200 kg

Aluminium basket: (0,8 x 1,4 m)

Basket rotation (option): +/- 90°

Turret rotation: 380°

Dimensions (transport position)

Total height: 1,84-2,09 m
Total length: 7,20 m
Total width: 1,25-1,58 m
Gradability (standard): 20° / 37%
Weight approx.: 5550 kg\*