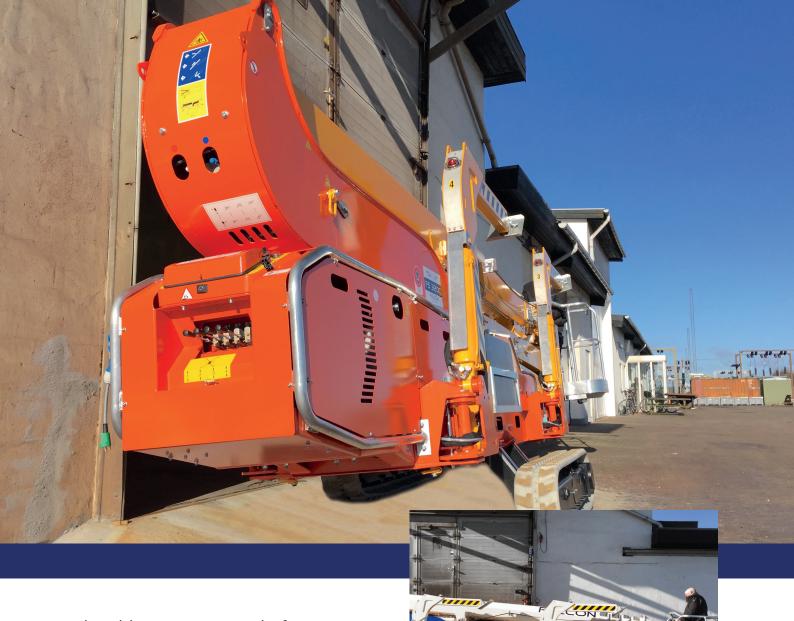

The Falcon Spider Atrium Lift FALCON 320 Vario is very applicable in matters of:

- Facility management
- Atrium access
- Narrow access
- Best quality & safety
- Double jib system
- Easy transport & propelling
- Low weight & ground pressure
- Flexible outrigger setting
- Limited setup space
- Variable crawler chassis
- Power Bi-energy Hybrid

### STANDARD EQUIPMENT:

- Automatic stability & outreach control
- Computer controlled (can-bus)
- Proportional control of all functions
- Self-propelled
- Battery powered with charger (180 Ah)
- Double jib
- 380° turret rotation, with integrated stop
- Individual setting of each outrigger
- Electronic checking of the power system (PLC)
- Manual pump system for emergency lowering
- Ability to self-load onto trucks or trailers
- Height adjustable crawlers
- Adjustable track width 1,25-1,58 m
- Minimum width only 1,25 m
- Space for tools etc. in basket
- Storage room with lock in chassis
- Diesel engine Kubota 3 cyl. 19 kW
- Wireless remote control of all functions
- Service tool (Remote access via laptop)
- Non marking crawlers
- Slope alarm

#### **OPTIONS:**

- +/-90° basket rotation
- 220V AC power supply in the basket
- Air / water supply in the basket
- Sensor system on basket
- 400V AC Phase 3 direct powered electro motor
- 4 pcs extra batteries
- Autosetting/levelling
- Dust Cover for Storage
- Special outrigger footplates
- Basket in various sizes
- Anemometer wind warning system
- Special colour
- GSM module for remote access and monitoring
- Anti entrapment device