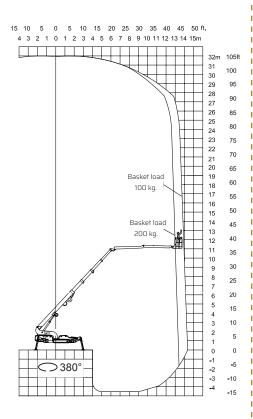

## FALCON 320 Vario

Model:

FALCON 320 Vario

Working height: 32 m Maximum reach: 14-15 m

Double jib (2 x 3 m): 6 m

Jib rotation 200°

Basket load: 200 kg

Aluminium basket: (0,8 x 1,4 m)

Basket rotation (option): +/- 90°

Turret rotation: 380°

Dimensions (transport position)

Total height: 1,84-2,09 m
Total length: 7,20 m
Total width: 1,25-1,58 m
Gradability (standard): 20° / 37%
Weight approx.: 5550 kg\*

Working height and reach.

<sup>\*</sup>Depending on optional equipment