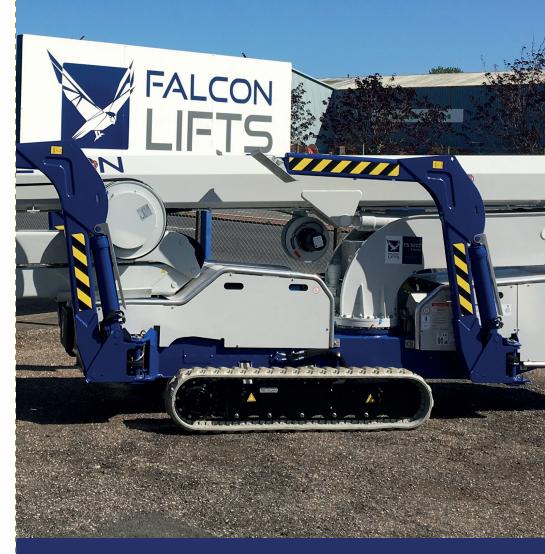

The Falcon Spider Atrium Lift FALCON 320 Vario is very applicable in matters of:

- Facility management
- Atrium access
- Narrow access
- Best quality & safety
- Double jib system
- Easy transport & propelling
- Low weight & ground pressure
- Flexible outrigger setting
- Limited setup space
- Variable crawler chassis
- Power Bi-energy Hybrid

### STANDARD EQUIPMENT:

- Automatic stability & outreach control
- Computer controlled (can-bus)
- Proportional control of all functions
- Self-propelled
- Battery powered with charger (180 Ah)
- Double jib
- 380° turret rotation, with integrated stop
- Individual setting of each outrigger
- Electronic checking of the power system (PLC)
- Manual pump system for emergency lowering
- Ability to self-load onto trucks or trailers
- Height adjustable crawlers
- Adjustable track width 1,25-1,58 m
- Minimum width only 1,25 m
- Space for tools etc. in basket
- Storage room with lock in chassis
- Diesel engine Kubota 3 cyl. 19 kW
- Wireless remote control of all functions
- Service tool (Remote access via laptop)
- Non marking crawlers
- Slope alarm

#### **OPTIONS:**

- +/-90° basket rotation
- 220V AC power supply in the basket
- Air / water supply in the basket
- Sensor system on basket
- 400V AC Phase 3 direct powered electro motor
- 4 pcs extra batteries
- Autosetting/levelling
- Dust Cover for Storage
- Special outrigger footplates
- Basket in various sizes
- Anemometer wind warning system
- Special colour
- GSM module for remote access and monitoring
- Anti entrapment device